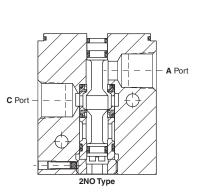

## **SV Series**

## Dimensions (Inches): SV400 Series













## **Basic Specifications: SV400 Series**

| PROOF PRESSURE            | 9000 psig                                                                                                                                                            |
|---------------------------|----------------------------------------------------------------------------------------------------------------------------------------------------------------------|
| TEMPERATURE RANGE         | -65° F to +160° F (-54° C to +71° C)<br>'C' option: -58° F to +165° F (-50° C to +74° C)<br>(Fluid: +225° F/107° C max.)                                             |
| LEAKAGE INTERNAL/EXTERNAL |