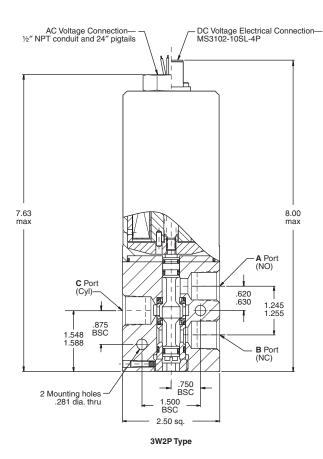

## **SV Series**

## Dimensions (Inches): SV400 Series













## **Basic Specifications: SV400 Series**

| PROOF PRESSURE            | 9000 psig                                                                                                                                                            |
|---------------------------|----------------------------------------------------------------------------------------------------------------------------------------------------------------------|
| TEMPERATURE RANGE         | -65° F to +160° F (-54° C to +71° C)<br>'C' option: -58° F to +165° F (-50° C to +74° C)<br>(Fluid: +225° F/107° C max.)                                             |
| LEAKAGE INTERNAL/EXTERNAL |