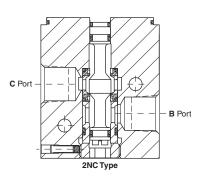

## **SV Series**

## Dimensions (Inches): SV400 Series













## **Basic Specifications: SV400 Series**

| PROOF PRESSURE            | 9000 psig                                                                                                                                                            |
|---------------------------|----------------------------------------------------------------------------------------------------------------------------------------------------------------------|
| TEMPERATURE RANGE         | -65° F to +160° F (-54° C to +71° C)<br>'C' option: -58° F to +165° F (-50° C to +74° C)<br>(Fluid: +225° F/107° C max.)                                             |
| LEAKAGE INTERNAL/EXTERNAL |