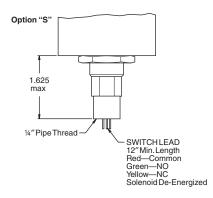

## **SV Series**

## Dimensions (Inches): SV400 Series













## **Basic Specifications: SV400 Series**

| PROOF PRESSURE            | 9000 psig                                                                                                                                                            |
|---------------------------|----------------------------------------------------------------------------------------------------------------------------------------------------------------------|
| TEMPERATURE RANGE         | -65° F to +160° F (-54° C to +71° C)<br>'C' option: -58° F to +165° F (-50° C to +74° C)<br>(Fluid: +225° F/107° C max.)                                             |
| LEAKAGE INTERNAL/EXTERNAL |