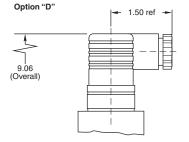

## **SV Series**

## Dimensions (Inches): SV400 Series













## **Basic Specifications: SV400 Series**

| PROOF PRESSURE            | 9000 psig                                                                                                                                                            |
|---------------------------|----------------------------------------------------------------------------------------------------------------------------------------------------------------------|
| TEMPERATURE RANGE         | -65° F to +160° F (-54° C to +71° C)<br>'C' option: -58° F to +165° F (-50° C to +74° C)<br>(Fluid: +225° F/107° C max.)                                             |
| LEAKAGE INTERNAL/EXTERNAL |