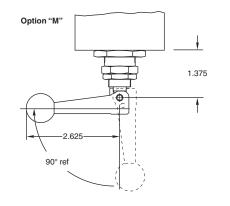

## **SV Series**

## Dimensions (Inches): SV400 Series













## **Basic Specifications: SV400 Series**

| PROOF PRESSURE            | 9000 psig                                                                                                                                                            |
|---------------------------|----------------------------------------------------------------------------------------------------------------------------------------------------------------------|
| TEMPERATURE RANGE         | -65° F to +160° F (-54° C to +71° C)<br>'C' option: -58° F to +165° F (-50° C to +74° C)<br>(Fluid: +225° F/107° C max.)                                             |
| LEAKAGE INTERNAL/EXTERNAL |